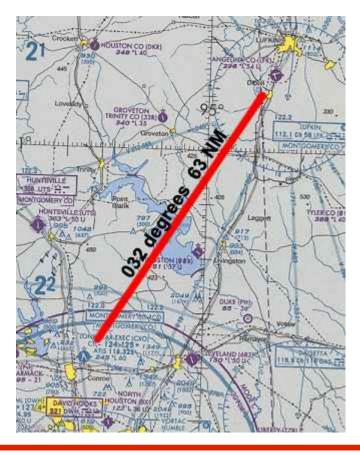

# Saturday's Fly-Out--Lufkin

### **Angelina County Airport Cafe**

Let's go to Lufkin for lunch. Its a nicely kept airport with a cafe right next to the fuel pumps. Not the cheapest fuel in the area, but they do offer discounts on the weekends. The ladies in the restaurant offer good, reasonably priced food. They make a great burger, but their pies and cobbler (if its not gone) are excellent. And don't forget—they're also open for breakfast. See you there! If you don't have your own ride, see if you can snag one at the meeting.