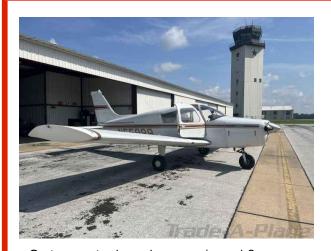

### **CLASSIFIED ADS**

Ads are free to any EAA member. They will run for 6 months, or until you pull them out of classified. Text or Email to dirvine1945@gmail.com

Selling a 50% partnership with hangar in Conroe, TX (KCXO). Updated interior and avionics recently. VFR certified and IFR ready (Just needs certification). Low engine hours and plenty of time remaining SMOH. Fresh annual will be done at the beginning of August. Plane will be ready for final sale August 15. Garmin GNX 375 (ADSB IN - OUT), GI106A, and GA (Installed 2021) King KN75, KI209, and CI122. (Installed 2021) TKM MX11 COMM Total Time -4883.33 SMOH-750. Lycoming 0-320-E3D 150 HP Prop type - Cruising prop - Sensenich model 74DM6-0-58 (SN k33312)

Go to www.trade-a-plane.com/search? category level1=Single+Engine+Piston&make=PIPER&model=CHEROKEE+140&listing id=2433109&s-type=aircraft

Signs:

Accessories:

Tow Bar Holder

**FOR SALE--**LED Wig-Wag flasher. Two circuit, optically isolated with selectable flash rate and pattern. accept LED and/or standard lights up to 15 amps. Flexible installation. \$45.00