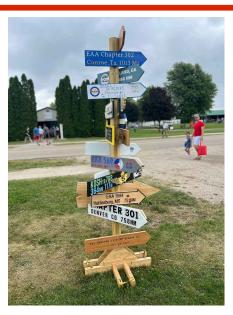

LAND, CA

666 NM

ILLINI
SKYRIDERS
Champaign,
JULINOIS

OLINOIS

Rick Oliver's Chapter Sign outside the Blue Barn

The Italian Air Force Tricolori Acro Team fly-by

Joe at the corn roast

Joe with the Homebuilder's Review