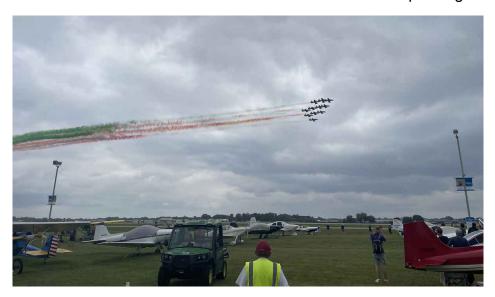

LAND, CA

666 NM

ILLINI
SKYRIDERS
Champaign,
JULINOIS

OLINOIS

Rick Oliver's Chapter Sign outside the Blue Barn

The Italian Air Force Tricolori Acro Team fly-by

Joe at the corn roast

Joe with the Homebuilder's Review