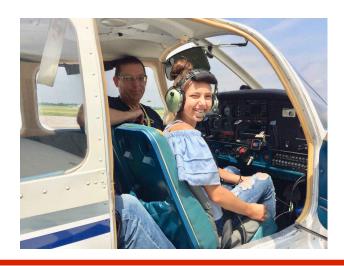

# YOUNG EAGLE RALLY Saturday September 21 Please consider volunteering For a Young Eagle Event

# FALL IS COMING! Should be Cool Flying Weather It's time for another Young Eagle Rally

We have picked Saturday, September 21<sup>st</sup> to hold another rally. Location will be at the Airport Office Building. Members can volunteer for ground or flight positions. **We especially need pilots/airplanes**. Please use the checklist on the following page. (Reference only, you don't need to turn in) If you need to be qualified for the Youth Protection Program, (YPP) please go to: