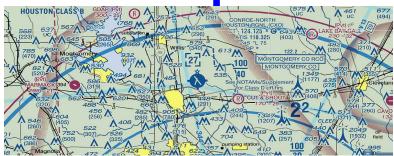

We now meet in Galaxy FBO's building on the South Side of the Conroe-North Houston Airport. Use South Entrance, 1<sup>st</sup> floor. Meetings start at 10:00 AM.

You cannot access the FBO by the old Airport Parkway. You need to use Loop 336 and turn at Hawthorne Drive. This road has an Airport Entrance sign which mentions Galaxy FBO and the Black Walnut Restaurant. This is just southeast of the Roller Skating Rink.