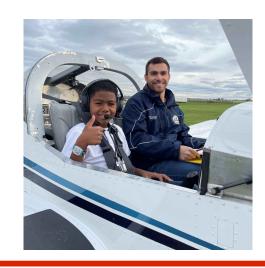

# YOUNG EAGLE RALLY Saturday September 21 Please consider volunteering For a Young Eagle Event

# FALL IS COMING! Should be Cool Flying Weather It's time for another Young Eagle Rally

We have picked Saturday, September 21<sup>st</sup> to hold another rally. Location will be at the Airport Office Building. Members can volunteer for ground or flight positions. **We especially need pilots/airplanes**. Please use the checklist on the following page. (Reference only, you don't need to turn in) If you need to be qualified for the Youth Protection Program, (YPP) please go to: