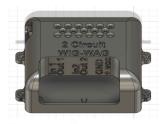

Go to www.trade-a-plane.com/search? category level1=Single+Engine+Piston&make=PIPER&model=CHEROKEE+140&listing id=2433109&s-type=aircraft

Signs:

Accessories:

Tow Bar Holder

**FOR SALE--**LED Wig-Wag flasher. Two circuit, optically isolated with selectable flash rate and pattern. accept LED and/or standard lights up to 15 amps. Flexible installation. \$45.00