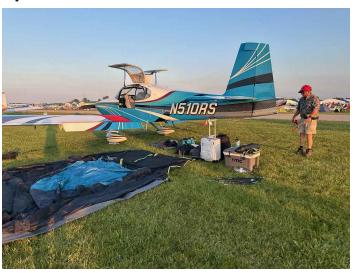

## **AIRVENTURE 2024**

Pictures by Steve Havemann, Becky Lutte, Joe & Nancy Waltz, Robert Skinner

Chez la Havemann & friends

**Burgers and Spotted Cow Beers** 

Becky Lutte and Darlene Woelfel with Southwest Capt (Ret.) Tammie Jo Shults who had the engine disintegrate enroute to PHX.

Joe celebrating the SX300 30<sup>th</sup> anniversary in Homebuilder's Review

The Ray Aviation Scholarship Tent

That's Jake Reynolds in the cowboy hat

Lutte's with a Cirrus Jet

EAA Chapter 302
Conroe, Tx. 1013 Mi.