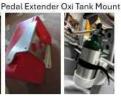

Typical sign - \$10.00 each Tow bar mount - \$15.00 per set Rudder pedal extensions RV9/RV12 - 2 inch \$50.00 / 3 inch \$60.00 per pair

RV14 Oxi bottle mount - \$60.00 Custom applications available

Custom panel bezels, headset hooks and many more