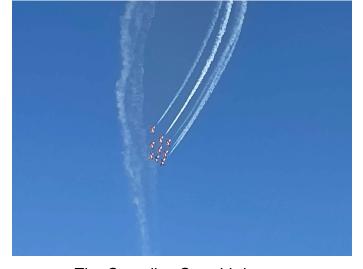

LAND, CA

666 NM

ILLINI
SKYRIDERS
Champaign,
JULINOIS

OLINOIS

Rick Oliver's Chapter Sign outside the Blue Barn

The Italian Air Force Tricolori Acro Team fly-by

Joe at the corn roast

Joe with the Homebuilder's Review