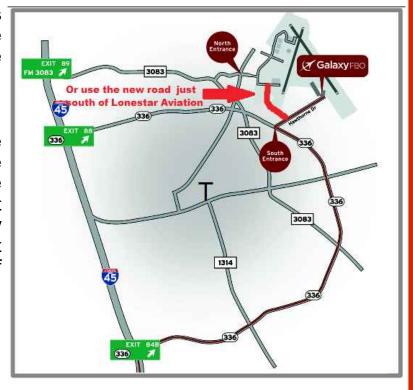

We now meet in Galaxy FBO's building on the South Side of the Conroe-North Houston Airport. Use South Entrance, 1<sup>st</sup> floor. Meetings start at 10:00 AM.

You cannot access the FBO by the old Airport Parkway. You need to use Loop 336 and turn at Hawthorne Drive. This road has an Airport Entrance sign which mentions Galaxy FBO and the Black Walnut Restaurant. This is just southeast of the Roller Skating Rink.