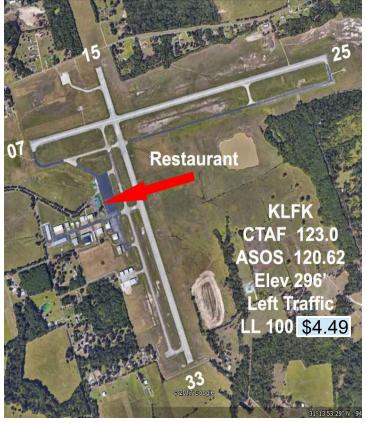

# Saturday's Fly-Out--Lufkin

### **Angelina County Airport Cafe**

Let's go to Lufkin for lunch. Its a nicely kept airport with a cafe right next to the fuel pumps. Not the cheapest fuel in the area, but they do offer discounts on the weekends. The ladies in the restaurant offer good, reasonably priced food. They make a great burger, but their pies and cobbler (if its not gone) are excellent. And don't forget—they're also open for breakfast. See you there! If you don't have your own ride, see if you can snag one at the meeting.