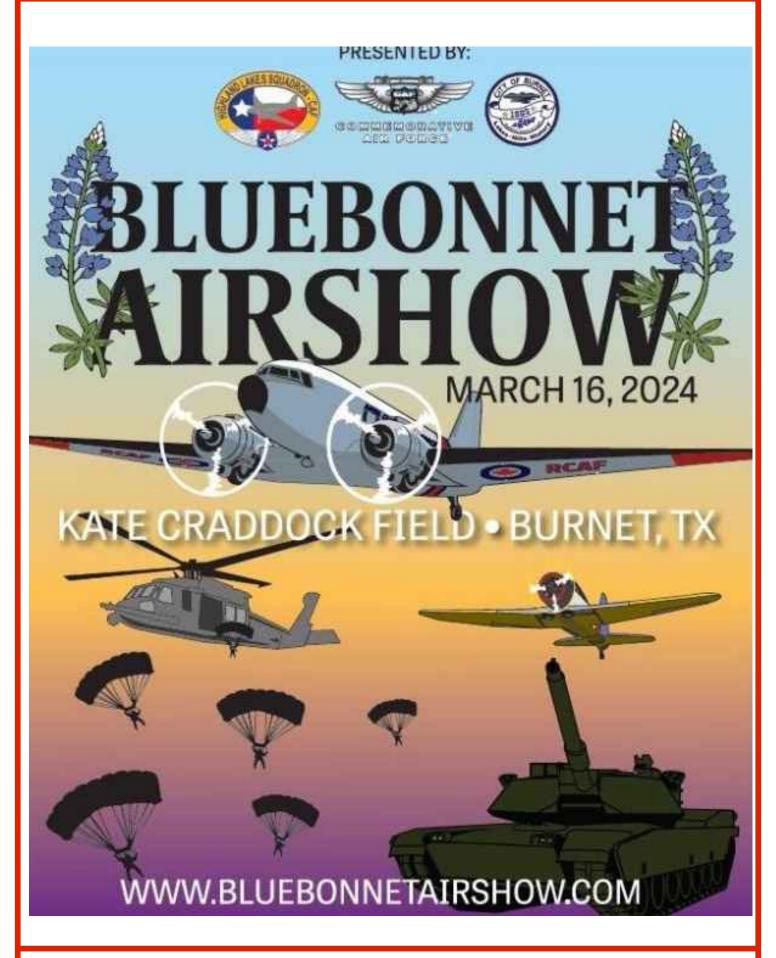

| Date       | Description                                                                | Location                                                                             | CXO Dist. | Website                                                                                             | Contact                                                      |
|------------|----------------------------------------------------------------------------|--------------------------------------------------------------------------------------|-----------|-----------------------------------------------------------------------------------------------------|--------------------------------------------------------------|
| 3/9-17/24  | Spring Break @ Lone Star<br>Flight Museum                                  | KEFD Ellington Airport<br>Houston, Texas, USA                                        | 47 nm     | https://lonestarflight.org                                                                          | info@lonestarflight.                                         |
| 3/16/24    | 8:30am-12:30pm Airplanes<br>and Coffee                                     | KCRS C David Campbell Field-<br>Corsicana Municipal Airport<br>Corsicana, Texas, USA | 112 nm    | fly.com/aviation-event-<br>details.asp?EventID=262                                                  | 214-817-4367                                                 |
| 3/16/24    | 9:00am Bluebonnet Airshow                                                  | KBMQ Burnet Municipal<br>Airport/Kate Craddock Field<br>Burnet, Texas, USA           | 148 nm    | https://www.bluebonnet<br>airshow.com/                                                              | force<br>512-756-2226                                        |
| 3/16/24    | 9:30am Coffee & Donuts Fly-<br>In<br>(3rd Saturday each month)             | KTKI McKinney National<br>Airport<br>Dallas, Texas, USA                              | 179 nm    | fly.com/aviation-event-<br>details.asp?EventID=261                                                  | Smitty<br>webmaster@eaa1246<br>.org                          |
| 3/22-23/24 | 2024 Swamp STOL                                                            | 3R7 Jennings Airport<br>Jennings, Louisiana, USA                                     | 147 nm    | fly.com/aviation-event-                                                                             | None                                                         |
| 3/22-24/24 | Tomball German Heritage<br>Festival                                        | Tomball, TX                                                                          | N/A       | https://tomballgermanfe<br>st.org/                                                                  | None                                                         |
| 3/23/24    | 9:00am-12:30pm AOPA Rusty<br>Pilots Seminar                                | KLBX Texas Gulf Coast<br>Regional Airport<br>Angleton/Lake Jackson,<br>Texas. USA    | 75 nm     | https://webforms.aopa.o<br>rg/event/aopa-rusty-<br>pilots-seminar-at-texas-<br>gulf-coast-regional- | Rusty pilots program<br>301-695-2000<br>rustypilots@aopa.org |
| 3/23/24    | 9:00-11:00am EAA 1607<br>Pancake Breakfast<br>(4th Saturday each month)    | KRYW Lago Vista TX/Rusty<br>Allen Airport<br>Lago Vista, Texas, USA                  | 133 nm    | http://www.eaa1607.org/                                                                             | 512-897-7815<br>president@eaa1607.                           |
| 3/30/24    | Wings Over Pegasus                                                         | 71XA Red Star Airport<br>Murchison, Texas, USA                                       | 121 nm    | https://www.funplacesto<br>fly.com/aviation-event-                                                  | Mike<br>903-707-5866                                         |
| 3/30/24    | 8:00am Fly-In Breakfast<br>(5th Saturday each month)                       | KCPT Cleburne Regional<br>Airport<br>Cleburne, Texas, USA                            | 158 nm    | None                                                                                                | None                                                         |
| 4/6/24     | 9:00-11:00am Aviators<br>Breakfast (1st Saturday each<br>month)            | KGTU Georgetown Executive<br>Airport<br>Georgetown, Texas, USA                       | 119 nm    | None                                                                                                | Cutter Aviation<br>512-869-0900                              |
| 4/6/24     | 9:00-Noon Breakfast Taco &<br>Pancake Shindig<br>(1st Saturday each month) | 50R Lockhart Municipal<br>Airport<br>Lockhart, Texas, USA                            | 121 nm    | None                                                                                                | None                                                         |
| 4/6/24     | 8:00am-5:00pm Dallas Fly<br>Day                                            | KRBD Dallas Executive<br>Airport<br>Dallas, Texas, USA                               | 158 nm    | fly.com/aviation-event-<br>details.asp?EventID=262                                                  | 214-351-3353                                                 |
| 4/6/24     | EAA 614 Fly-in Pancake<br>Breakfast<br>(1st Saturday each month)           | 2L0 Pineville Municipal<br>Airport<br>Pineville, Louisiana, USA                      | 165 nm    | Facebook - SE Texas<br>Aviators                                                                     | None                                                         |
| 4/6/24     | 9:00am EAA 1246 - Coffee &<br>Donuts<br>(1st Saturday each month)          | KTKI McKinney National<br>Airport<br>Dallas, Texas, USA                              | 179 nm    | None                                                                                                | 1246memberservices<br>@gmail.com                             |
| 4/6-7/24   | The Great Texas Airshow                                                    | KSKF Kelly Field Airport<br>San Antonio, Texas, USA                                  | 175 nm    | ent/the-great-texas-                                                                                | Office 210-925-1187                                          |