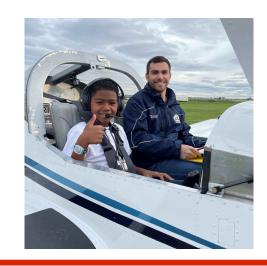

# YOUNG EAGLE RALLY Saturday March 16th Please consider volunteering For a Young Eagle Event

# SPRING IS COMING! Should be Cool Flying Weather It's time for another Young Eagle Rally

We have approximately 33 kids standing by. We have picked Saturday, March 16<sup>th</sup> to hold another rally. Location will be at the Airport Office Building. Members can volunteer for ground or flight positions. **We especially need pilots/airplanes**. Please use the checklist on the following page. (Reference only, you don't need to turn in) If you need to be qualified for the Youth Protection Program, (YPP) please go to: