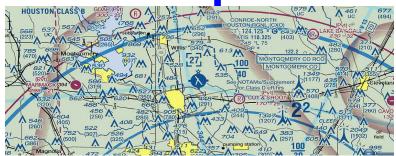

## Contact Info—go to Home/contact us

EAA 302 Officers
President
Joe Waltz

VicePresident Miles Demster

> **Secretary** Jim Morrical

**Treasurer**Bill Donahoe

IMC/VMC Club
Keith Pache

We now meet in Galaxy FBO's building on the South Side of the Conroe-North Houston Airport. Use the South Entrance, 1<sup>st</sup> floor. Meetings start at 10:00 AM.

You cannot access the FBO by the old Airport Parkway. You need to use Loop 336 and turn at Hawthorne Drive. This road has an Airport Entrance sign which mentions Galaxy FBO and the Black Walnut Restaurant. This is just southeast of the Roller Skating Rink.