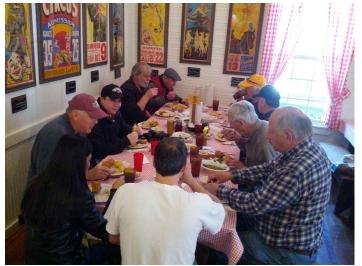

# SATURDAY'S FLYOUT The Chicken Run

Immediately after the Regular meeting

Saturday, March 9<sup>th</sup>

The Pickett House serves "Family Style" and its all you can eat! Lunch includes drink, appetizers, fried chicken, mashed potatoes, chicken & dumplings, green beans, biscuits, cornbread muffins, greens, and peach cobbler dessert. Cost \$12.99/11.99 for seniors. For an additional \$4 donation, you can tour Heritage Village and visit the gift shop/museum.

Plan on leaving to reach O9R between 1200-1230. I will have transportation arranged—or you can walk the 10 blocks. Suggest you bring tiedown rope, or at least chocks. For questions, contact Keith Pache pilotpache@aol.com or mobile 713-412-7010. We will get a show of hands at the meeting and make reservations.