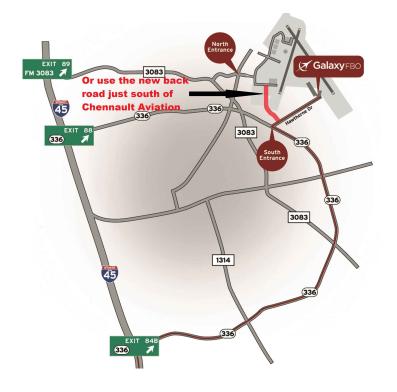

## Contact Info—go to Home/contact us

EAA 302 Officers
President
Joe Waltz

VicePresident Miles Demster

> **Secretary** Jim Morrical

**Treasurer**Bill Donahoe

IMC/VMC Club
Keith Pache

We now meet in Galaxy FBO's building on the South Side of the Conroe-North Houston Airport. Use the South Entrance, 1<sup>st</sup> floor. Meetings start at 10:00 AM.

You cannot access the FBO by the old Airport Parkway. You need to use Loop 336 and turn at Hawthorne Drive. This road has an Airport Entrance sign which mentions Galaxy FBO and the Black Walnut Restaurant. This is just southeast of the Roller Skating Rink.