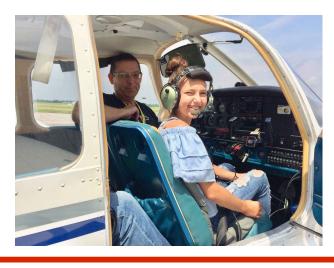

# YOUNG EAGLE RALLY Saturday March 16th Please consider volunteering For a Young Eagle Event

# SPRING IS COMING! Should be Cool Flying Weather It's time for another Young Eagle Rally

We have approximately 33 kids standing by. We have picked Saturday, March 16<sup>th</sup> to hold another rally. Location will be at the Airport Office Building. Members can volunteer for ground or flight positions. **We especially need pilots/airplanes**. Please use the checklist on the following page. (Reference only, you don't need to turn in) If you need to be qualified for the Youth Protection Program, (YPP) please go to: