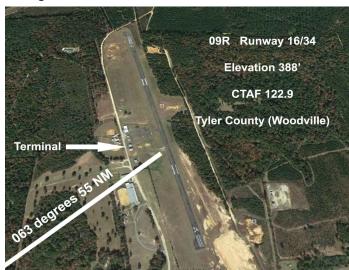

# SATURDAY'S FLYOUT The Chicken Run

Immediately after the Regular meeting

Saturday, March 9<sup>th</sup>

The Pickett House serves "Family Style" and its all you can eat! Lunch includes drink, appetizers, fried chicken, mashed potatoes, chicken & dumplings, green beans, biscuits, cornbread muffins, greens, and peach cobbler dessert. Cost \$12.99/11.99 for seniors. For an additional \$4 donation, you can tour Heritage Village and visit the gift shop/museum.

Plan on leaving to reach O9R between 1200-1230. I will have transportation arranged—or you can walk the 10 blocks. Suggest you bring tiedown rope, or at least chocks. For questions, contact Keith Pache pilotpache@aol.com or mobile 713-412-7010. We will get a show of hands at the meeting and make reservations.